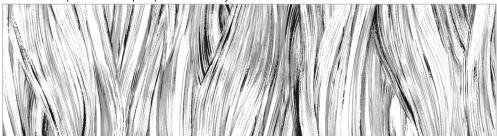

**23981-10** | Wave Stripe | White Gray

 $\textbf{23981-99} \mid \mathsf{Wave} \; \mathsf{Stripe} \; \mid \; \mathsf{White} \; \mathsf{Black}$ 

Windsong by Northcott Studio

Florals, especially black and white are trending. Created by the Northcott Studio, Windsong features beautifully illustrated florals in a soft watercolor technique. The selection of multi-directional florals are offered in a wide variety of scales and values adding depth and dimension to your projects. The featured prints are complemented by charming coordinates and blenders. Though mostly black and white, with many shades of gray, a pop of yellow adds interest and appeal to the group. A variety Simply Neutral prints as well as Toscana blenders completes the coordination.