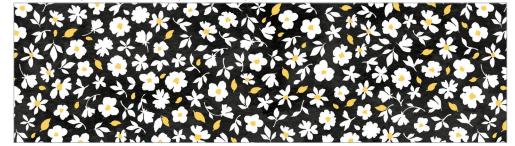

## Windsong by Northcott Studio

23978-10 | Large Tonal Floral | White Black

23983-99 | Floral Outline | Black Gray

**23982-99** | Mini Floral | Black White Yellow

23980-94 | Small Tonal Floral | Gray Black