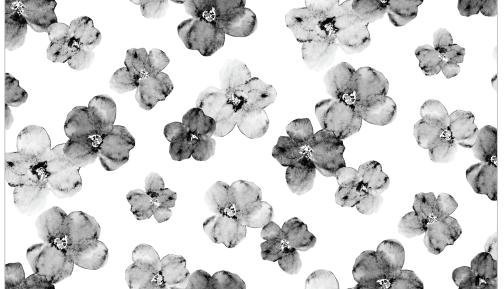

23980-10 | Small Tonal Floral | White Black

23979-52 | Mid-Size Yellow Floral | Yellow White

23984-52 | Mini Floral Blender | Yellow

23984-96 | Mini Floral Blender | Gray

23983-10 | Floral Outline | White Gray