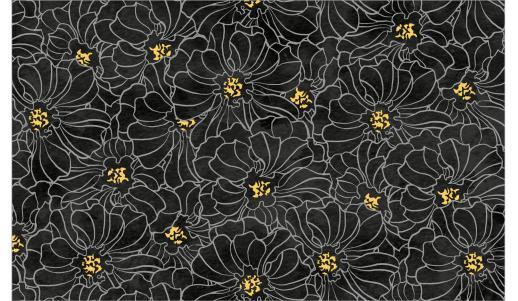

## Windsong by Northcott Studio

23978-10 | Large Tonal Floral | White Black

23983-99 | Floral Outline | Black Gray

**23982-99** | Mini Floral | Black White Yellow

23980-94 | Small Tonal Floral | Gray Black