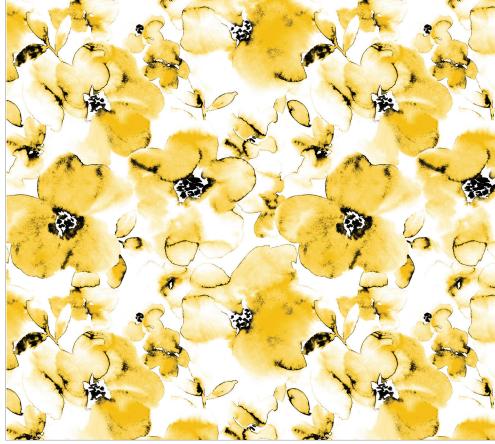

## Windsong by Northcott Studio

23978-10 | Large Tonal Floral | White Black

23983-99 | Floral Outline | Black Gray

**23982-99** | Mini Floral | Black White Yellow

23980-94 | Small Tonal Floral | Gray Black

**23981-10** | Wave Stripe | White Gray

 $\textbf{23981-99} \mid \mathsf{Wave} \; \mathsf{Stripe} \; \mid \; \mathsf{White} \; \mathsf{Black}$ 

Windsong by Northcott Studio

Florals, especially black and white are trending. Created by the Northcott Studio, Windsong features beautifully illustrated florals in a soft watercolor technique. The selection of multi-directional florals are offered in a wide variety of scales and values adding depth and dimension to your projects. The featured prints are complemented by charming coordinates and blenders. Though mostly black and white, with many shades of gray, a pop of yellow adds interest and appeal to the group. A variety Simply Neutral prints as well as Toscana blenders completes the coordination.