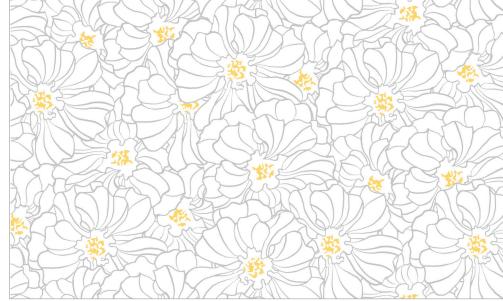

## Windsong by Northcott Studio

23978-10 | Large Tonal Floral | White Black

23983-99 | Floral Outline | Black Gray

**23982-99** | Mini Floral | Black White Yellow

23980-94 | Small Tonal Floral | Gray Black