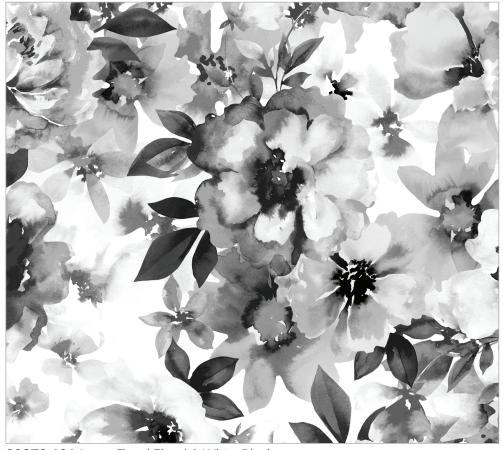

## Windsong by Northcott Studio

23978-10 | Large Tonal Floral | White Black

23983-99 | Floral Outline | Black Gray

**23982-99** | Mini Floral | Black White Yellow

23980-94 | Small Tonal Floral | Gray Black